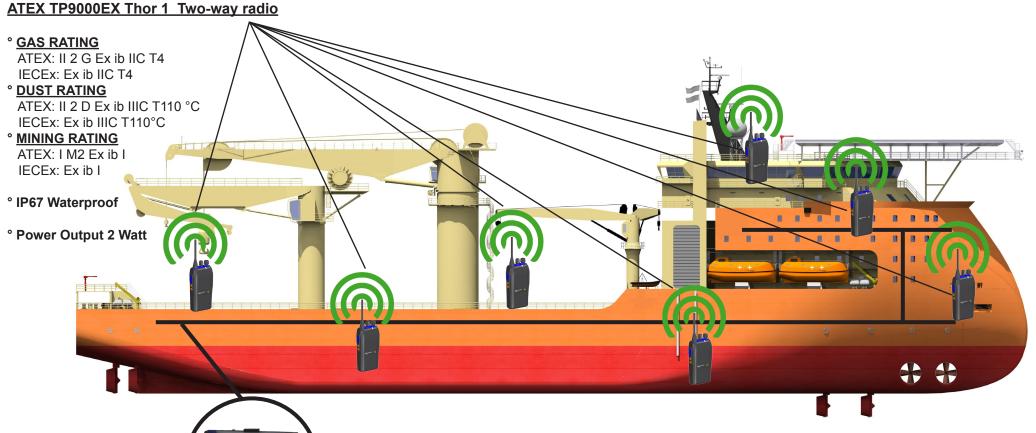

## VESSELS ABOVE 300 TON - ON-BOARD FIRE FIGTHER UHF RADIO (SOLAS)

ATEX REQUIREMENT - Minimum two Two-way radio apparatus shall be of an explosion-proof type or intrinsically safe (GAS ZONES and Surface Temp are individually from vessel to vessel)

ETSI/EN 300 720 (UHF on-board vessels communications systems and equipment) EN / IEC 60945 (Maritime navigation and radio communication equipment)